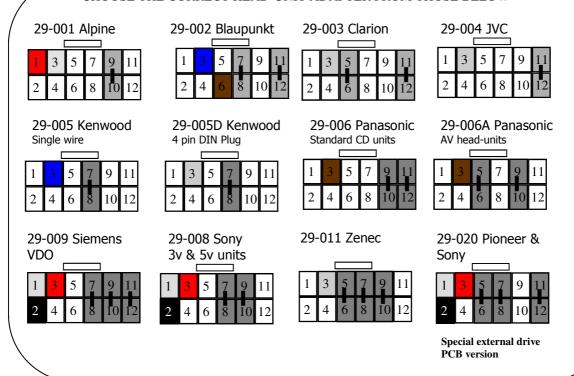

dard Audio models)



If Problems: Check that correct adapter has been used and links are in the correct place. Always disconnect from the power supply if you change the head-unit adapter lead. Check that Red wire is 12V ignition and not Permanent power. Check that head-unit is earthed and black wire is earth. Check all connections are the same as the wiring diagram shown here



If Problems: Check that correct adapter has been used and links are in the correct place. Always disconnect from the power supply if you change the head-unit adapter lead. Check that Red wire is 12V ignition and not Permanent power. Check that head-unit is earthed and black wire is earth. Check all connections are the same as the wiring diagram shown here

## CHOOSE THE CORRECT HEAD-UNIT ADAPTER FROM THOSE BELOW