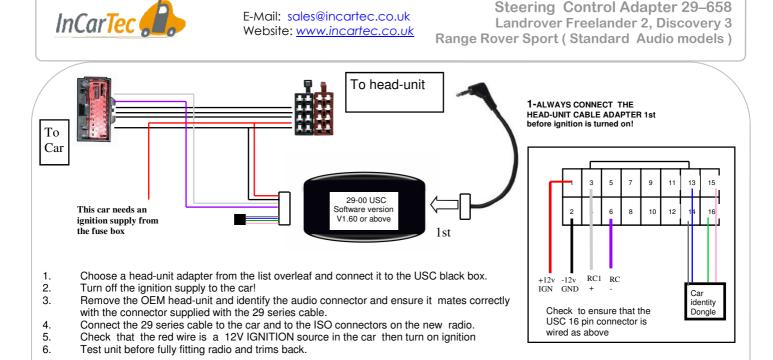

E-Mail: sales@incartec.co.uk Website: www.incartec.co.uk Steering Control Adapter 29–658 Landrover Freelander 2, Discovery 3 Range Rover Sport (Standard Audio models)

If Problems: Check that correct adapter has been used and links are in the correct place. Always disconnect from the power supply if you change the head-unit adapter lead. Check that Red wire is 12V ignition and not Permanent power. Check that head-unit is earthed and black wire is earth. Check all connections are the same as the wiring diagram shown here

If Problems: Check that correct adapter has been used and links are in the correct place. Always disconnect from the power supply if you change the head-unit adapter lead. Check that Red wire is 12V ignition and not Permanent power. Check that head-unit is earthed and black wire is earth. Check all connections are the same as the wiring diagram shown here