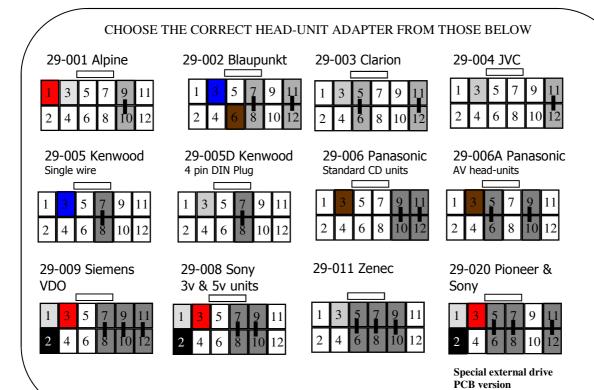

rd Audio models)



If Problems: Check that correct adapter has been used and links are in the correct place. Always disconnect from the power supply if you change the head-unit adapter lead. Check that Red wire is 12V ignition and not Permanent power. Check that head-unit is earthed and black wire is earth. Check all connections are the same as the wiring diagram shown here



If Problems: Check that correct adapter has been used and links are in the correct place. Always disconnect from the power supply if you change the head-unit adapter lead. Check that Red wire is 12V ignition and not Permanent power. Check that head-unit is earthed and black wire is earth. Check all connections are the same as the wiring diagram shown here

## CHOOSE THE CORRECT HEAD-UNIT ADAPTER FROM THOSE BELOW