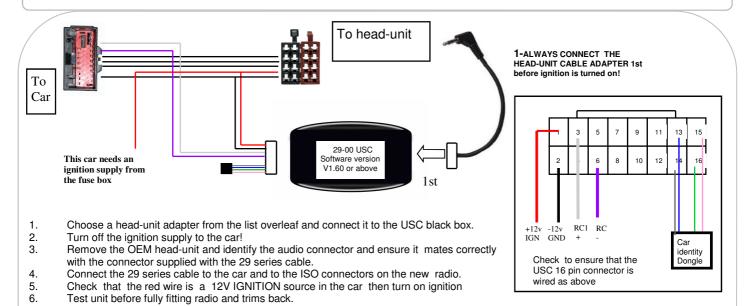

E-Mail: sales@incartec.co.uk Website: www.incartec.co.uk Steering Control Adapter 29–658 Landrover Freelander 2, Discovery 3 Range Rover Sport (Standard Audio models)

If Problems: Check that correct adapter has been used and links are in the correct place. Always disconnect from the power supply if you change the head-unit adapter lead. Check that Red wire is 12V ignition and not Permanent power. Check that head-unit is earthed and black wire is earth. Check all connections are the same as the wiring diagram shown here

If Problems: Check that correct adapter has been used and links are in the correct place. Always disconnect from the power supply if you change the head-unit adapter lead. Check that Red wire is 12V ignition and not Permanent power. Check that head-unit is earthed and black wire is earth. Check all connections are the same as the wiring diagram shown here